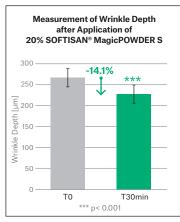

## **Decreases the Wrinkle Depth Instantly**

Instant reduction (- 14.1% in 30 minutes) with 20% SOFTISAN® MagicPOWDER S mixed with water

Pure SOFTISAN® MagicPOWDER S in water or added to a serum can contribute to an instant tightening effect