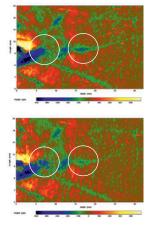

## **Decreases the Wrinkle Depth Instantly**

Instant reduction (- 14.1% in 30 minutes) with 20% SOFTISAN® MagicPOWDER S mixed with water

Pure SOFTISAN® MagicPOWDER S in water or added to a serum can contribute to an instant tightening effect