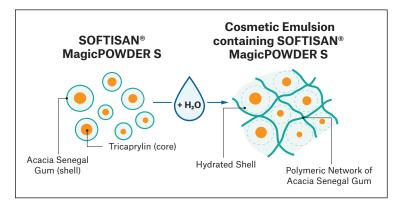

#### Mode of Action

Our specific technology leads to a 3D network resulting in an emulsion

1. Tricaprylin droplets are encapsulated in Acacia Senegal Gum shell

2. Once water is introduced to the system, the Acacia Senegal Gum shell swells, keeping Tricaprylin droplets separated from each other. The size of the Tricaprylin stays constant (SOFTISAN® MagicPOWDER S)