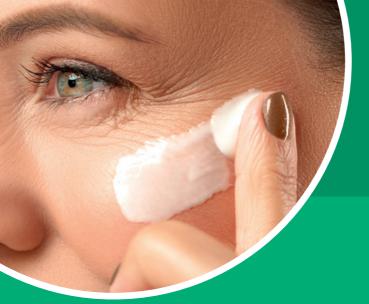

The **Blur Filter Booster** is an anhydrous loose powder that can be easily mixed with your favourite serum to transform it into a creamy texture. When applied to the face, this booster works its magic. The soft focus pigment diffuses the light, **SOFTISAN® MagicPOWDER S**, the award-winning multifunctional, provides immediate and proven wrinkle reduction, while ectoin can provide lasting rejuvenation with regular use.

For optimum texture and effect, mix a pea-sized amount **Blur Filter Booster** with three drops

Essential Drops Serum in the palm of your hand. Thanks to SOFTISAN® MagicPOWDER S, the powder and serum are instantly transformed into a rich emulsion that is effortless to apply. The formulation is quickly absorbed and provides freshness and instantly blurred and reduced wrinkles.

This microplastic-free concept is vegan and has been formulated with more than 99% natural ingredients. Thanks to its texture, the powdery **Blur Filter Booster** is travel-friendly and can be easily emulsified with all aqueous serums, creams, or even pure water for an instant blur filter effect.